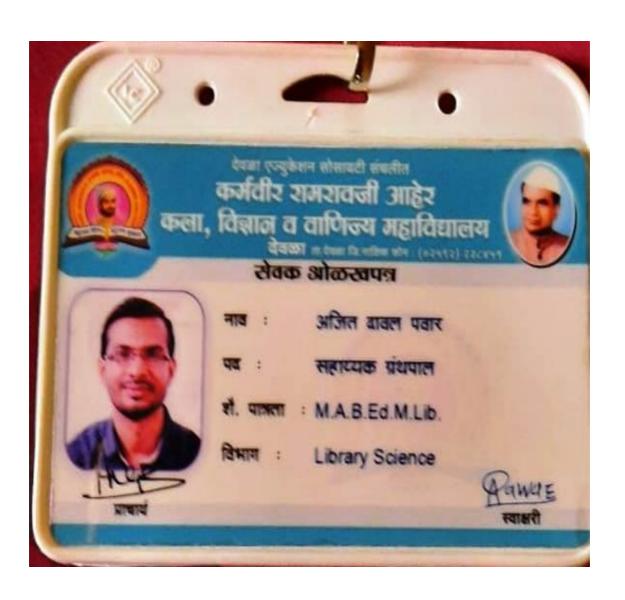

d Hiramoti Showroom, Shingada Talaw, Nashik

Mob. No., 9767316067

Date:- 01/03/2018

To, The Principle, Loknete Vyanktrao Hire Mahavidyalay,

Respected Sir/ Madam,

Mr. Saurabh Sunil Dusane has been working in our firm "Hi-tech Accounting & Financial Services" since last 1 year & his post is Junior Accountant. Our office timing is from 9:30 am to 6:00 pm

HI-TECH ACCOUNTING AND FINANCIAL SERVICES

Yours Faithfull,

Dangl-NSS PARTNER

Hi-Tech Accounting & Financial Services.

### M B PATEL ARTS AND COMMERCE COLLLEGE SALEKASA

Th. Salekasa Dist. Gondia 441916 (M.S.)
Tel. 07180-244177 E-mail: mbpsalekasa@rediffmail.com



### Shri M. H. Waghere

Designation: Assi. Prof.

Address : M. B. PATEL ARTS & COMMERCE

**COLLEGE SALEKASA** 

Department : Economics

Contact NO.: 9372298154

Principal





नाव ः श्री. रामचंद्र नारायण खांडवी

पदनाम : उप शिक्षक/ उप शिक्षिका

जन्म दि. : 11/12/1990 रक्तगट : 0+

शिक्षक स्वाक्षरी

UDISE NO. 27350201001

मुख्याध्यापक स्वाक्षरी



जा.क्र.आशा/प्रलि/पो.भ.२०१८/नियुक्ती/ ६७८ ४ /२०१८ पोलीस अधीक्षक यांचे कार्यालय, सिंधुदुर्ग. दूरध्वनी क्रमांक -०२३६२-२२८२००/२२८००८ फॅक्स क्रमांक -०२३६२-२२८२०५ E-Mail- sp.sindhudurg@mahapolice.gov.in दिनांक - ४/८/२०१८

### विषय :- पोलीस शिपाई या पदावर नियुक्ती बाबत..

### आ देश-

)

सिंधुदुर्ग जिल्हा पोलीस दलात सन २०१८ मध्ये पोलीस शिपाई/बॅण्डस्मन पदासाठी पोलीस भरती आयोजित करण्यात आली होती. त्यानुसार निवड यादीतील चारित्र्य पडताळणी व वैद्यिकिय तपासणीमध्ये पात्र ठरलेल्या खालील उमेदवारांना महाराष्ट्र पोलीस नियमावली १९९९ भाग-१ मधील नियम क्र.६३ मध्ये दिलेल्या अधिकारानुसार पोलीस शिपाई/बॅण्डस्मन या पदावर वेतन बॅंड रुपये ५२००-२०२०