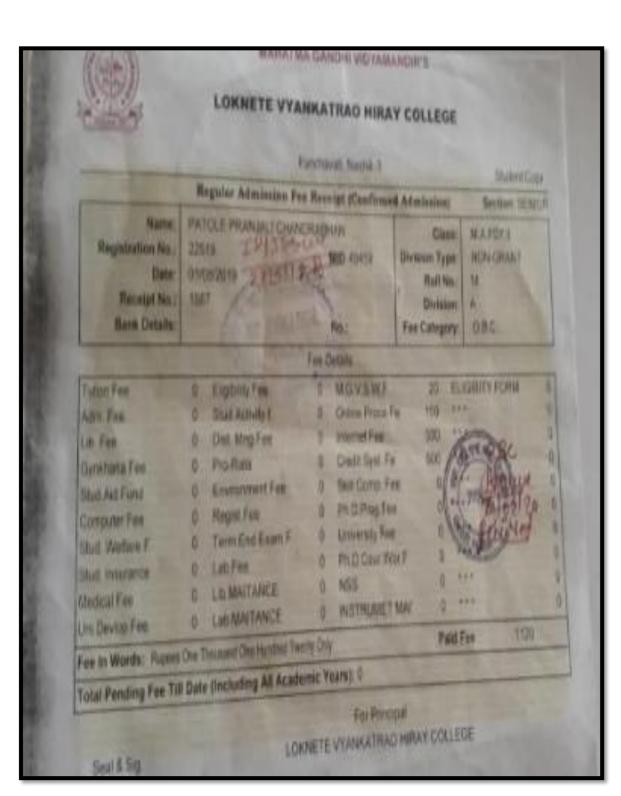

|       |
| Seal & Sig.                                                          | Dale             | A CANAN CONSTRUCT BANKS<br>A CANAN CONSTRUCT BANKS<br>A CANAN CONSTRUCT BANKS<br>B CANAN CONSTRUCT<br>B CANAN CONSTR | A LANGE                 | For Principal          |                                         |                     | PATRICULAR CONTROL OF THE PATRICULAR CONTROL | HATT- |









### LOKNETE VYANKATRAO HIRAY COLLEGE

Panchavati, Nashik-3

Student Copy

1920

Paid Fee

Regular Admission Fee Receipt (Confirmed Admission-2018-2019) Section: SENIOR

| Name:             | DEORE AKSHAY ASHOK |            | Class:         | MSC ZOOLOGY-I |
|-------------------|--------------------|------------|----------------|---------------|
| Registration No.: | 22985              | MID 50,208 | Division Type: | NON-GRANT     |
| Date:             | 10/07/2018         |            | Roll No.:      | 14            |
| Receipt No.:      | 1180               |            | Division:      | A             |
| Bank Details:     |                    | No.:       | Fee Category:  | PAYING        |

### Fee Details

| Tution Fee      | 0 | Eligibility Fee | 300 | M.G.V.S.W.F.    | 20